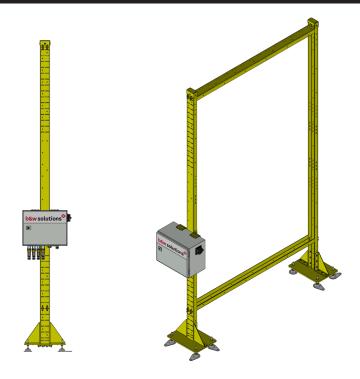

### **Basic configuration**

- Easy frame integration in all types of conveying systems
- Effortless "plug & play" commissioning

### Interface

RS232, TCP/IP, PROFIBUS, more on request

### **Output data**

Length, width, height, volume and orientation