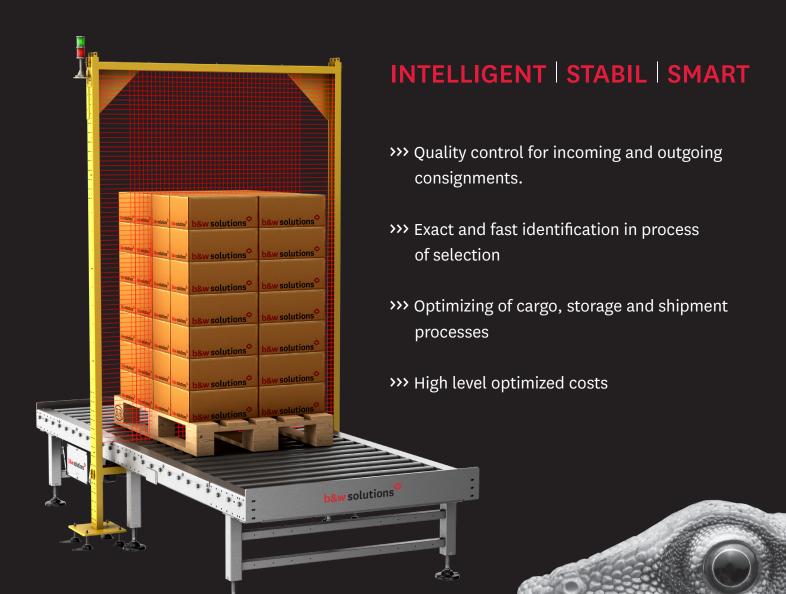

### Quality control for incoming and outgoing consignments

Damage detection – measuring of bulges, damages and incorrect packages are being detected.

### **Selection and classification**

Through exact measuring of volume, dimensions and contours shipments can be selected and classified during the material flow.

### Optimizing storage volume

Storage places will be given by exact identification of goods.

Most important product information in Detail.

### **Product Features**

- Solid measuring of length, width and height.
  Also measuring of position and orientation from objects in any form
- Real volume calculation
- Measuring of objects with different material, shape and surface
- Simple integration in any conveying system.
  QUANTUM FRAME is the perfect OEM Product
- Based on easy handling long MTBF