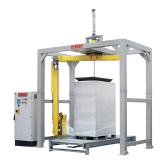

### **USAGE**

- Master data acquisition of incoming goods
- Freight cost optimization of outgoing goods

Things you should know about b&w solutions GmbH.

At our headquarters in Baden-Württemberg we develop, design and manufacture special machines, constructions and 3-D scanner measurement systems. For the food, liquid food and beverage industry we have developed fully automatic handle applicators. For the area of transport protection in the final or shipping packaging, we produce the world's first machines for full automatic filling of packaging chips (loose-fill) for shipping cartons. Our portfolio is supplemented by products of our sister company, Atlanta Germany GmbH, which is active in the field of packaging technology and transport security. The focus is based on the development, design and distribution of semi-and fully automatic stretch wrapping machines.