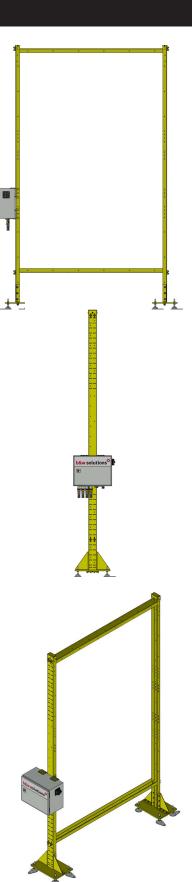

### **Product Features**

- Solid measuring of length, width and height.
  Also measuring of position and orientation from objects in any form
- Real volume calculation
- Measuring of objects with different material, shape and surface
- Simple integration in any conveying system.
  QUANTUM FRAME is the perfect OEM Product
- Based on easy handling long MTBF

### **Basic configuration**

- Easy frame integration in all types of conveying systems
- Effortless "plug & play" commissioning

### Interface

RS232, TCP/IP, PROFIBUS, more on request

### **Output data**

Length, width, height, volume and orientation